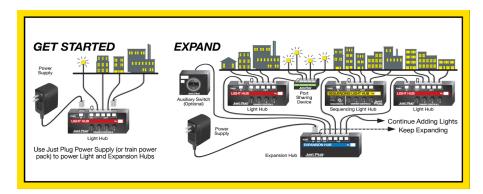

Woodland Scenic Just Plug® Comparison (for 16 LEDs)

Expansion Hub Light Hub wt dimmer (2)\* Port Sharing Sequencing Light Hub\*\* Auxilary Switch

| MSRP |       | Total |       | Amazon |       | Total |       |
|------|-------|-------|-------|--------|-------|-------|-------|
| \$   | 15.99 | \$    | 15.99 | \$     | 13.89 | \$    | 13.89 |
| \$   | 16.99 | \$    | 33.98 | \$     | 15.00 | \$    | 30.00 |
| \$   | 8.99  | \$    | 8.99  | \$     | 10.49 | \$    | 10.49 |
| \$   | 24.99 | \$    | 24.99 | \$     | 21.69 | \$    | 21.69 |
| \$   | 9.99  | \$    | 9.99  | \$     | 11.93 | \$    | 11.93 |
|      |       | \$    | 93.94 |        |       | \$    | 88.00 |